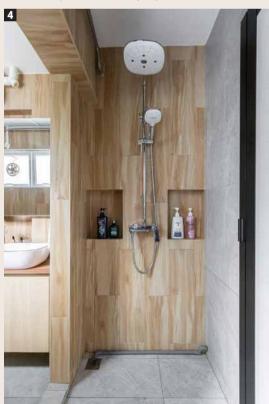

#### 4 Bathroom

One of three bathrooms in the flat, this features a soothing combination of stoneand wood-look tiles, with shower niches eschewing the need for caddies on the wall to project an elegant appearance.