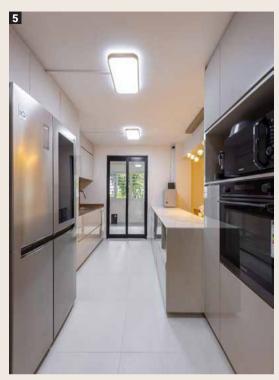

### 5 Kitchen

Outfitted with ample cabinetry, this semi-open concept galley kitchen was designed with easy maintenance in mind. Mess can be put away in a jiffy and the smooth cabinet doors can be quickly wiped down. The appliances were also integrated into the built-ins, clearing the counters of clutter. For maximum efficiency, there's ample room and countertop space for several adults to work together without disrupting each other.