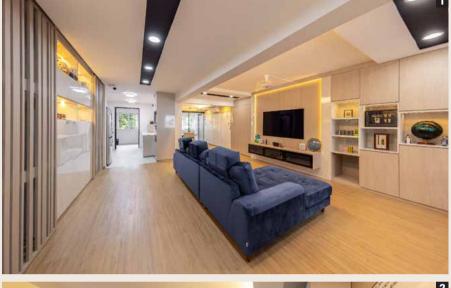

## 1 Living room

To cater to their requirements as multigenerational household, the homeowners requested a large living room that could accommodate everyone comfortably and let their child move around freely. The older flat was not in a good state, so the designer revamped the entire home, adding new flooring, ambient lighting and plenty of closed storage for a neat and pleasant appearance.