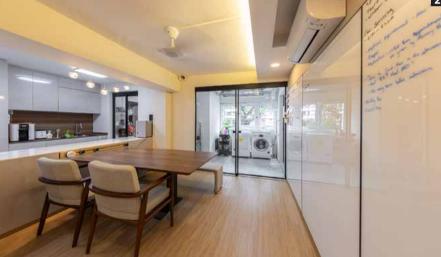

# 2 Dining area

The homeowners wanted a working space so the eating zone performs double duty. A sliding power strip offers convenient charging while large magnetic boards along the wall help the family stay organised and connected.