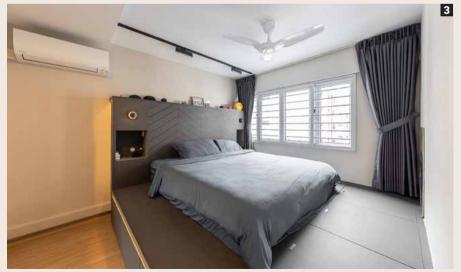

## 3 Bedroom

Instead of going with a conventional bed frame, the designer created a custom platform that does it all. Clad in calming dark grey laminates, it offers convenient storage underneath, reading lights and niches that act as side tables. The rest of the room is a distraction-free zone with creamy walls, simple overhead lighting and heavy drapes to block out light and sound.